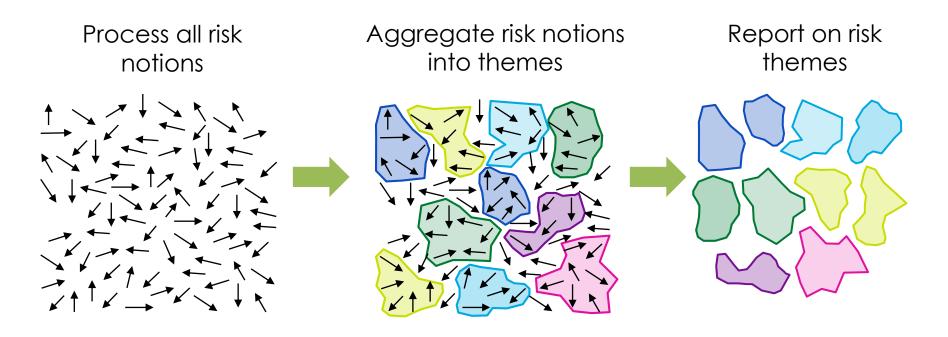

### Practical approach

#### Observation +

#### Discussion +

#### Preparation =

#### Resilience

Collection of early signals from various sources

- internal
- external

- Preassessment, prioritisation and clustering of early signals
- Identify potential implications

- Assessment of topics
   selected as relevant by
   Business Units
- Define followup actions

- Monitor status of emerging themes
- Regular update of discussion